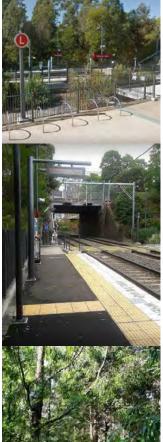

## The Greenway (Waratah Mills)

Alight from the light rail at the Waratah Mills stop. Walk east towards the corner of Davis St and Victoria St. Examine the GreenWay signage. Before you exit the Greenway onto the road choose a location at which to stop and complete a quick environmental survey.

Photograph any wildlife that you see along the Greenway.

The Greenway is not a continuous pathway or bushland area yet. Explain how the Greenway contributes to the sustainability of the Inner West.

Suggest changes to the Greenway that could enable it to contribute more to making the Inner West more sustainable.