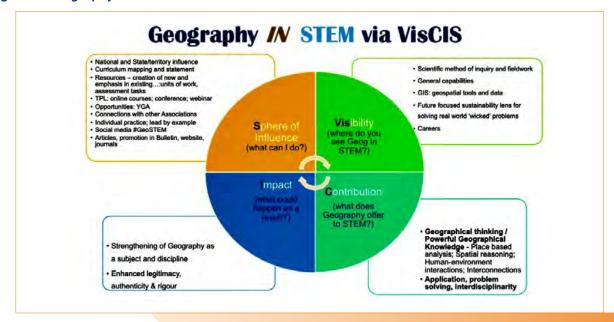

- **Geography being recognised as a partial STEM subject in policy and practice.** In 2020, the President was appointed on merit by Science & Technology Australia as a STEM Ambassador for geography education. The GTA NSW&ACT Council collaboratively developed a Geography IN STEM strategy for 2020-2021 (see Figure 1). Six GTA NSW&ACT representatives attended a national symposium about Geography and STEM to advocate for the strategy.
- Increase collaboration between school and university geographers continued with TAFE and universities; professional associations; fieldwork providers e.g. Environmental Education Centres; resource developers e.g. Urban Growth and the Rural Fire Service. Universities operated trade tables at the 2019 Conference to promote careers links with Geography. TAFE teachers presented a full day drone course at the 2019 Annual Conference. Invitations to events e.g. 2018 COLAB (Urban Growth/Landcom) reflected and broadened our public exposure.

Figure 1: Geography IN STEM via VISCIS

Now to present the activities of the Association for 2020.

In January, Australia faced devastating bushfires. Much of the fire activity and destruction occurred in NSW and ACT; consequently, members of Council felt compelled to develop, endorse and release a public Statement of Support for Geography Teachers in Fire Affected Communities https://drive.google. com/file/d/1GZs\_Cmqy49xs\_dand\_4URnbx5fqjZALC/view to: